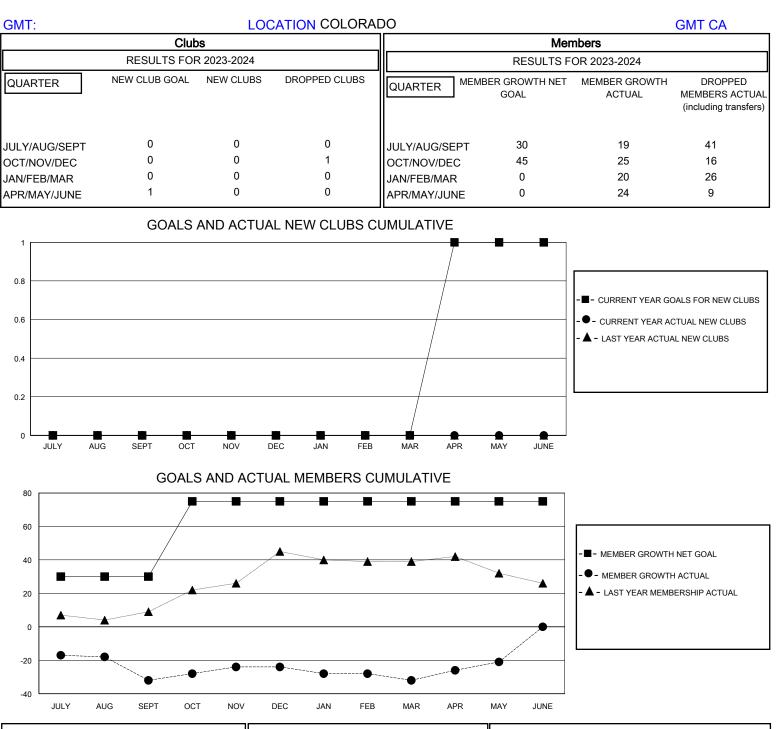

## MONTHLY MEMBERSHIP PROGRESS REPORT

## District 6 NE

Results as of: 5/31/2024



| DROPPED CLUBS: 1 |    | 18 CLUBS OF 36 ADDED 1 OR MORE<br>NEW MEMBERS | GENDER DISTRIBUTION                |              |     |
|------------------|----|-----------------------------------------------|------------------------------------|--------------|-----|
|                  |    |                                               | MALE                               | 511 (59.01%) |     |
|                  |    |                                               | FEMALE                             | 355 (40.99%) |     |
| DROPPED MEMBERS  |    |                                               |                                    |              |     |
| DECEASED         | 19 | CLICK HERE FOR CUMULATIVE                     | TOTAL FAMILY UNIT MEMBERS          |              | 196 |
| CLUB